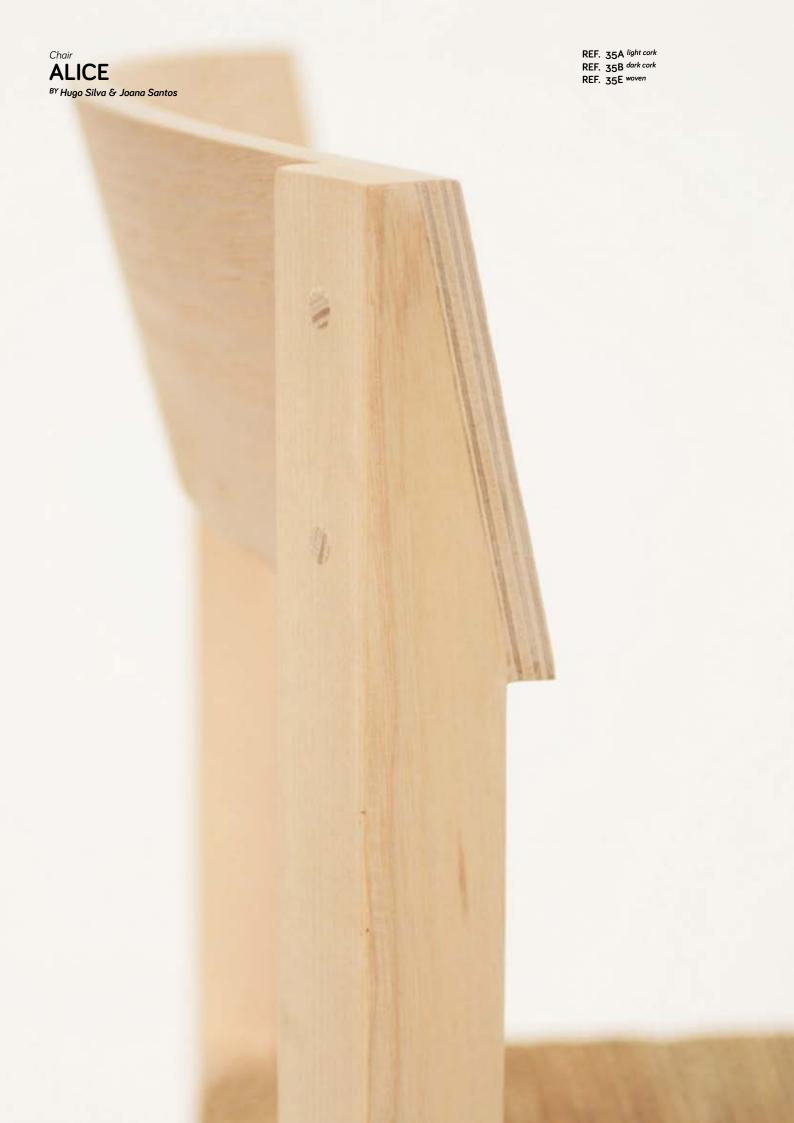

### Description

Inspired by architecture, ALICE is a light and elegant chair. The two hind legs are gossipers, they are turned on themselves so they can talk. The twist of the backrest is formed from this dialogue which ensures comfort - their stories. ALICE is stackable and its version with a woven rush seat recoveres the weaving technique used by many artisans in the past in Portugal. Woven by hand, the seat is developed in a traditional pattern that makes the chair resistant and comfortable. Being ideal for many spaces, ALICE knows how to receive with nobility in the fine Portuguese way.

#### **SOLID ASH**

European solid ash, that comes from forests controlled through a process covered by the FSC Certification. This wood can last a lifetime but it needs maintenance and care. It is finished with colourless matt varnish that has a special uv protection that prevents discoloration, and also forms a water repellent layer.

#### **SOLID OAK**

American solid oak, that comes from forests controlled through a process covered by the FSC Certification. This wood can last a lifetime but it needs maintenance and care. It is finished with colourless matt varnish.

### **SOLID WALNUT**

American solid walnut, that comes from forests controlled through a process covered by the FSC Certification. This wood can last a lifetime but it needs maintenance and care. It is finished with colourless matt varnish.