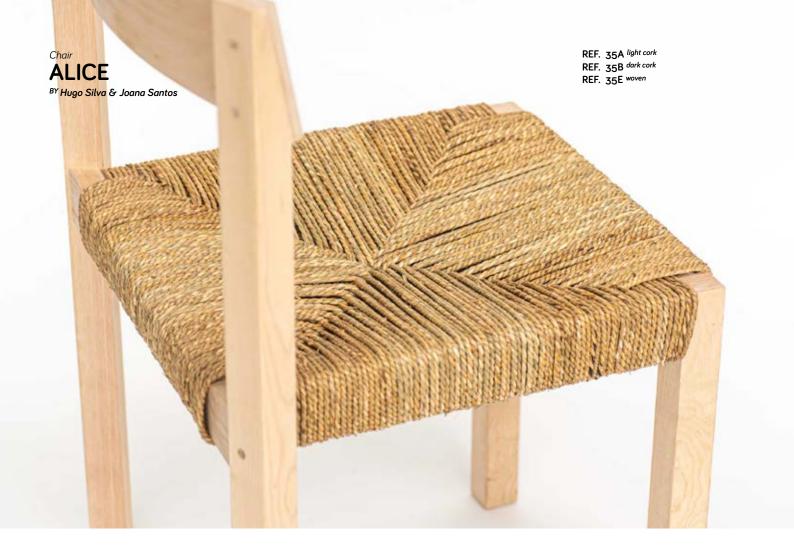

### Description

Inspired by architecture, ALICE is a light and elegant chair. The two hind legs are gossipers, they are turned on themselves so they can talk. The twist of the backrest is formed from this dialogue which ensures comfort - their stories. ALICE is stackable and its version with a woven rush seat recoveres the weaving technique used by many artisans in the past in Portugal. Woven by hand, the seat is developed in a traditional pattern that makes the chair resistant and comfortable. Being ideal for many spaces, ALICE knows how to receive with nobility in the fine Portuguese way.

+351 256 004 124 contact@damportugal.com

+351 920 401 918 press@damportugal.com Smile with us :)

REF. 35A light cork REF. 35B dark cork REF. 35E woven

### **VEGETABLE CORD**

Twisted vegetable cord made of lakeshore bulrush. It comes from the herbaceous plant (Schoenoplectus lacustris) of the reed family, found in several wet and swampy places in the mainland Portugal and other countries. It is a plant fiber of spontaneous growth and does not require any type of care before the harvest.