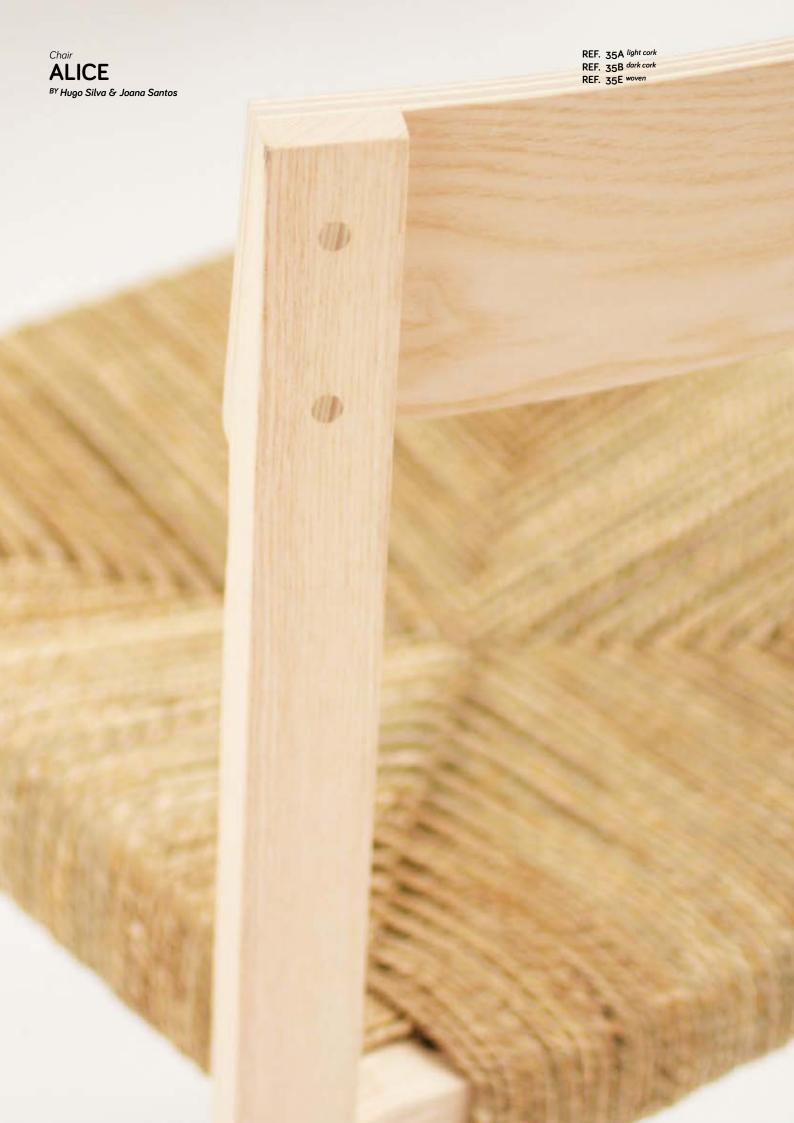

### Description

Inspired by architecture, ALICE is a light and elegant chair. The two hind legs are gossipers, they are turned on themselves so they can talk. The twist of the backrest is formed from this dialogue which ensures comfort - their stories. ALICE is stackable and its version with a woven rush seat recoveres the weaving technique used by many artisans in the past in Portugal. Woven by hand, the seat is developed in a traditional pattern that makes the chair resistant and comfortable. Being ideal for many spaces, ALICE knows how to receive with nobility in the fine Portuguese way.

+351 256 004 124 contact@damportugal.com

+351 920 401 918 press@damportugal.com Smile with us :)

REF. 35A light cork REF. 35B dark cork REF. 35E woven

### **VEGETABLE CORD**

Twisted vegetable cord made of lakeshore bulrush. It comes from the herbaceous plant (Schoenoplectus lacustris) of the reed family, found in several wet and swampy places in the mainland Portugal and other countries. It is a plant fiber of spontaneous growth and does not require any type of care before the harvest.

#### **SOLID ASH**

European solid ash, that comes from forests controlled through a process covered by the FSC Certification. This wood can last a lifetime but it needs maintenance and care. It is finished with colourless matt varnish that has a special uv protection that prevents discoloration, and also forms a water repellent layer.