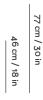

k. The twist of the backrest is formed from this dialogue which ensures comfort - their stories. ALICE is stackable and its version with a woven rush seat recoveres the weaving technique used by many artisans in the past in Portugal. Woven by hand, the seat is developed in a traditional pattern that makes the chair resistant and comfortable. Being ideal for many spaces, ALICE knows how to receive with nobility in the fine Portuguese way.



+351 256 004 124 contact@damportugal.com

+351 920 401 918 press@damportugal.com Smile with us :)



REF. 35A light cork REF. 35B dark cork REF. 35E woven







# **DIMENSIONS**

### **ALICE**

REF. 35

# **Packaging**

W57x D53 x H84 cm W22.4 x D20.9 x H33.1 in Gross Weight 21,5kg / 47.4 lbs Units per pack 4 pc . Other packaging measures available







47 cm / 18.5 in





# **MATERIALS**

### **VEGETABLE CORD**

Twisted vegetable cord made of lakeshore bulrush. It comes from the herbaceous plant (Schoenoplectus lacustris) of the reed family, found in several wet and swampy places in the mainland Portugal and other countries. It is a plant fiber of spontaneous growth and does not require any type of care before the harvest.



Fibre rush Natural

#### **SOLID ASH**

European solid ash, that comes from forests controlled through a process covered by the FSC Certification. This wood can last a lifetime but it needs maintenance and care. It is finished with colourless matt varnish that has a special uv protection that prevents discoloration, and also forms a water repellent layer.



SH Colourless

#### **SOLID OAK**

American solid oak