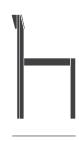

The twist of the backrest is formed from this dialogue which ensures comfort - their stories. ALICE is stackable and its version with a woven rush seat recoveres the weaving technique used by many artisans in the past in Portugal. Woven by hand, the seat is developed in a traditional pattern that makes the chair resistant and comfortable. Being ideal for many spaces, ALICE knows how to receive with nobility in the fine Portuguese way.



+351 256 004 124 contact@damportugal.com

+351 920 401 918 press@damportugal.com Smile with us :)



REF. 35A light cork REF. 35B dark cork REF. 35E woven







# **DIMENSIONS**

### **ALICE**

REF. 35

# **Packaging**

W57x D53 x H84 cm W22.4 x D20.9 x H33.1 in Gross Weight 21,5kg / 47.4 lbs Units per pack 4 pc . Other packaging measures available







47 cm / 18.5 in





# **MATERIALS**

### **VEGETABLE CORD**

Twisted vegetable cord made of lakeshore bulrush. It comes from the herbaceous plant (Schoenoplectus lacustris) of the reed family, found in several wet and swampy places in the mainland Portugal and other countries. It is a plant fiber of spontaneous growth and does not require any type of care before the harvest.



Fibre rush Natural

#### **SOLID ASH**

European solid ash, that comes from forests controlled through a process covered by the FSC Certification. This wood can last a lifetime but it needs maintenance and care. It is finished with colourless matt varnish that has a special uv protection that prevents discoloration, and also forms a water repellent layer.



SH Colourless

#### **SOLID OAK**

American solid oak,