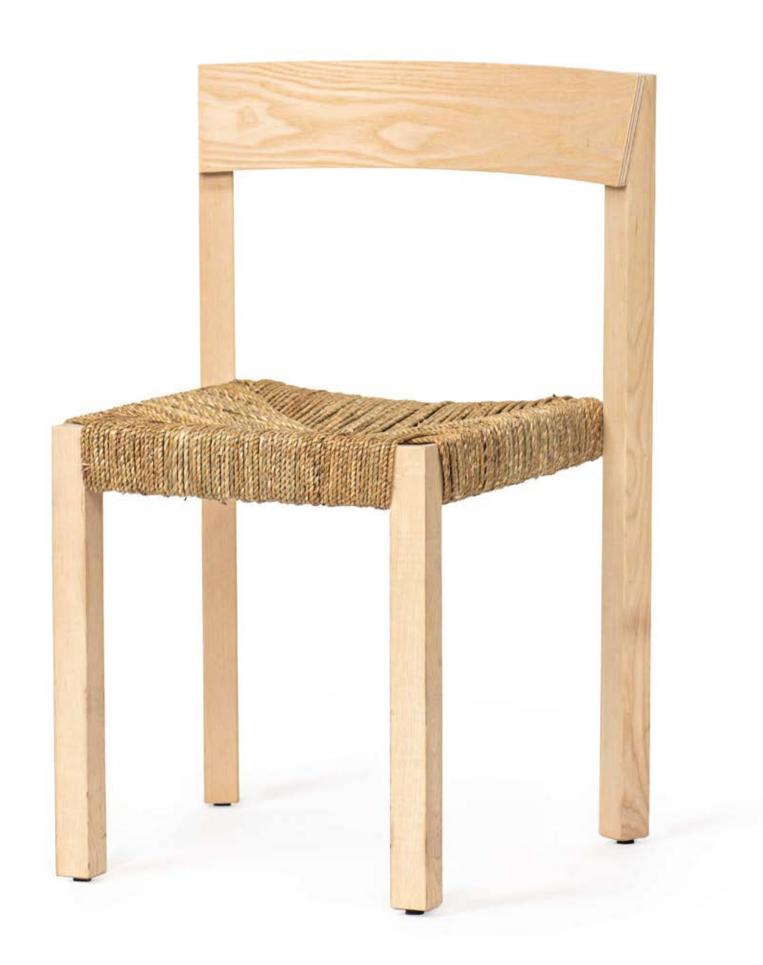

### Description

Inspired by architecture, ALICE is a light and elegant chair. The two hind legs are gossipers, they are turned on themselves so they can talk. The twist of the backrest is formed from this dialogue which ensures comfort - their stories. ALICE is stackable and its version with a woven rush seat recoveres the weaving technique used by many artisans in the past in Portugal. Woven by hand, the seat is developed in a traditional pattern that makes the chair resistant and comfortable. Being ideal for many spaces, ALICE knows how to receive with nobility in the fine Portuguese way.

# **DIMENSIONS**

### **ALICE**

REF. 35