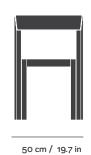

alk. The twist of the backrest is formed from this dialogue which ensures comfort - their stories. ALICE is stackable and its version with a woven rush seat recoveres the weaving technique used by many artisans in the past in Portugal. Woven by hand, the seat is developed in a traditional pattern that makes the chair resistant and comfortable. Being ideal for many spaces, ALICE knows how to receive with nobility in the fine Portuguese way.



+351 256 004 124 contact@damportugal.com

+351 920 401 918 press@damportugal.com Smile with us :)



REF. 35A light cork REF. 35B dark cork REF. 35E woven







# **DIMENSIONS**

### **ALICE**

REF. 35

# **Packaging**

W57x D53 x H84 cm W22.4 x D20.9 x H33.1 in Gross Weight 21,5kg / 47.4 lbs Units per pack 4 pc . Other packaging measures available







47 cm / 18.5 in





# **MATERIALS**

### **VEGETABLE CORD**

Twisted vegetable cord made of lakeshore bulrush. It comes from the herbaceous plant (Schoenoplectus lacustris) of the reed family, found in several wet and swampy places in the mainland Portugal and other countries. It is a plant fiber of spontaneous growth and does not require any type of care before the harvest.



Fibre rush Natural

#### **SOLID ASH**

European solid ash, that comes from forests controlled through a process covered by the FSC Certification. This wood can last a lifetime but it needs maintenance and care. It is finished with colourless matt varnish that has a special uv protection that prevents discoloration, and also forms a water repellent layer.



SH Colourless

#### **SOLID OAK**

American solid o