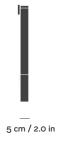

### **BELA** small

REF. 93

## **Packaging**

W36 x D23 x H8 cm W14.2 x D9.1 x H3.1 in Gross Weight 0.8 kg / 1.8 lbs **Units per pack** 1 pc

43 cm /16.9 in