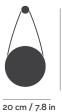

### **BELA** big

REF. 94

# Packaging

W54 x D54 x H10 cm W21.3 x D21.3 x H3.9 in Gross Weight 4.1 kg / 9 lbs **Units per pack** 1 pc