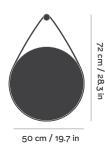

Solid ash (structure and fixed wall peg), mirror glass sheet and hand-sewn straw braid or cork fabric (strap).

### Finishings

Structure and fixed wall peg with colorless matt varnish.

#### Custom

Arranged with the client.

### Description

BELA leads to a fantasy world where one can imagine their dream character. This wall mirror is suspended by a cork fabric strap. Its simple circular shape is decorative but also functional, and can become a face mirror.



+351 926 874 561 contact@damportugal.com

+351 920 401 918 press@damportugal.com



REF. 93A small (straw) REF. 93B small (cork) REF. 94A big (straw) REF. 94B big (cork)





# **DIMENSIONS**

### **BELA** big

REF. 94

# Packaging

W54 x D54 x H10 cm W21.3 x D21.3 x H3.9 in Gross Weight 4.1 kg / 9 lbs **Units per pack** 1 pc







### **BELA** small

REF. 93

## **Packaging**

W36 x D23 x H8 cm W14.2 x D9.1 x H3.1 in Gross Weight 0.8 kg / 1.8 lbs **Units per pack** 1 pc



43 cm /16.9 in







## **MATERIALS**

#### **OAK VENEER**

High quality oak veneer glued to the MDF and finished with colourless matt varnish that protects the natural beauty of the wood. The varnish has a special uv protection that prevents discoloration, and also forms a water repellent layer. MDF is stronger and more stable than solid wood, so the chances of splitting or cracking are reduced.



Colourless

#### **RICE STRAW**

100% rice straw, made with natural braided fiber. Hand-sewn straw braid. Lightness and resistance are its characteristics.



Natural

#### **CORK FABRIC**

Resistant to abrasion, scractches, stains and dirt. Wit