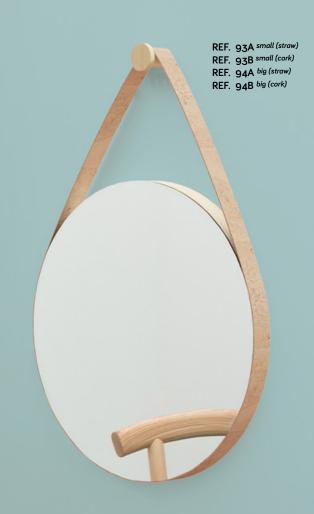

### Description

BELA leads to a fantasy world where one can imagine their dream character. This wall mirror is suspended by a cork fabric strap. Its simple circular shape is decorative but also functional, and can become a face mirror.

+351 926 874 561 contact@damportugal.com

+351 920 401 918 press@damportugal.com

REF. 93A small (straw) REF. 93B small (cork) REF. 94A big (straw) REF. 94B big (cork)

### **BELA** big

REF. 94

### **BELA** small

REF. 93