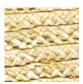

#### **RICE STRAW**

100% rice straw, made with natural braided fiber. Hand-sewn straw braid. Lightness and resistance are its characteristics.

Natural

Solid ash (structure and fixed wall peg), mirror glass sheet and hand-sewn straw braid or cork fabric (strap).

### Description

BELA leads to a fantasy world where one can imagine their dream character. This wall mirror is suspended by a cork fabric strap. Its simple circular shape is decorative but also functional, and can become a face mirror.