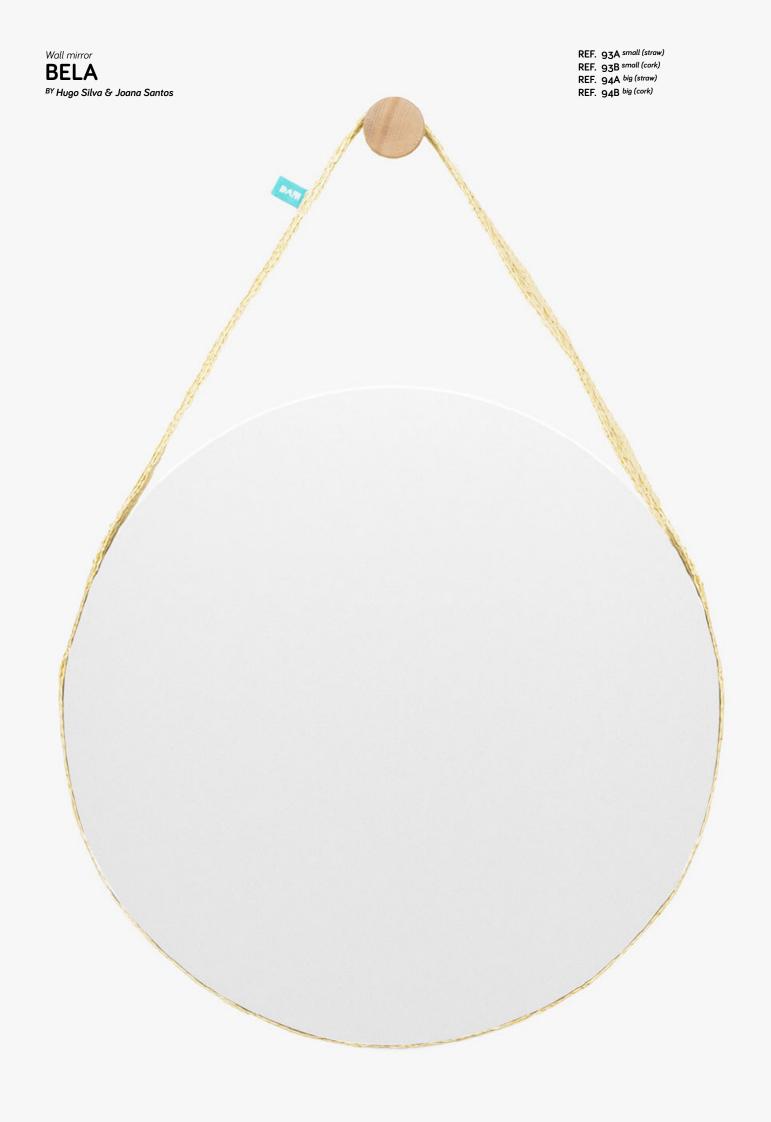

### Description

BELA leads to a fantasy world where one can imagine their dream character. This wall mirror is suspended by a cork fabric strap. Its simple circular shape is decorative but also functional, and can become a face mirror.

### **BELA** big

REF. 94

### **BELA** small

REF. 93