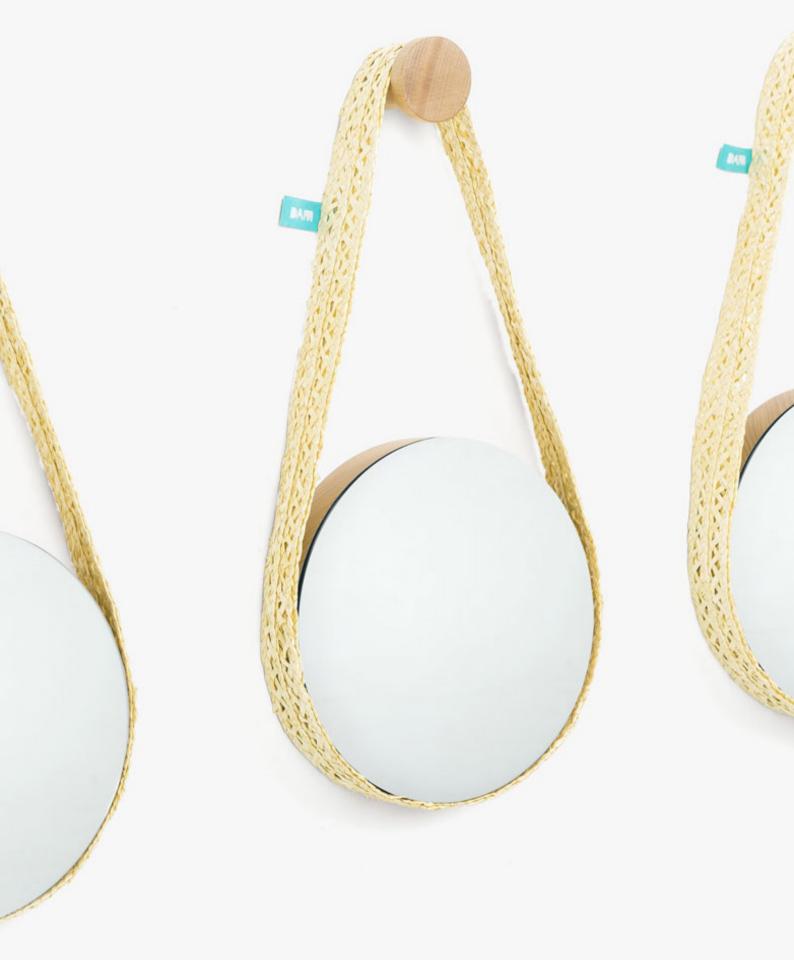

### Description

BELA leads to a fantasy world where one can imagine their dream character. This wall mirror is suspended by a cork fabric strap. Its simple circular shape is decorative but also functional, and can become a face mirror.

#### **RICE STRAW**

100% rice straw, made with natural braided fiber. Hand-sewn straw braid. Lightness and resistance are its characteristics.

Natural