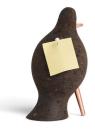

#### Description

The decorative pigeon is a metaphor of the carrier pigeon and a caring message from DAM - always happy to welcome you. Its name "Colombo" is inspired by the etymology of pigeon ("columbus") and also by the navigator and explorer Cristoph Colombo. The COLOMBO pigeon flies by day and by night, expressing the desire to explore and be inspired beyond borders. The desire to never stop flying through the world, but always valuing its roots.

## COLOMBO by night

REF. 96