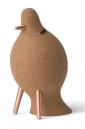

#### Description

The decorative pigeon is a metaphor of the carrier pigeon and a caring message from DAM - always happy to welcome you. Its name "Colombo" is inspired by the etymology of pigeon ("columbus") and also by the navigator and explorer Cristoph Colombo. The COLOMBO pigeon flies by day and by night, expressing the desire to explore and be inspired beyond borders. The desire to never stop flying through the world, but always valuing its roots.

### COLOMBO by day

REF. 97