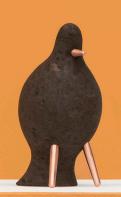

#### Description

The decorative pigeon is a metaphor of the carrier pigeon and a caring message from DAM - always happy to welcome you. Its name "Colombo" is inspired by the etymology of pigeon ("columbus") and also by the navigator and explorer Cristoph Colombo. The COLOMBO pigeon flies by day and by night, expressing the desire to explore and be inspired beyond borders. The desire to never stop flying through the world, but always valuing its roots.

## COLOMBO by night

REF. 96

96A Dark Cork

97A Light Cork