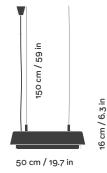

### Custom

Arranged with the client.

### Description

CORTINA is a pendant lamp which plays with light as a delicate curtain. The shape is casted from a block cork which evokes a piece of land levitating. The metal sheet, with its reflecting surfaces, valorizes the light and forms a perfect contrast with the warm aspect of the natural cork. CORTINA values the light, the land and the nature, bringing the outside garden indoors.



+351 926 874 561 contact@dam.pt

+351 920 401 918 press@dam.pt

# **DIMENSIONS**

### **CORTINA** big

REF. 64

# Packaging

W16 x D104 x H20 cm W6.3 x D40.9 x H7.9 in Gross Weight 2.1 kg / 4.6 lbs Units per pack 1 pc







### **CORTINA** small

REF. 63

## Packaging

W16 x D54 x H20 cm W6.3 x D21.3 x H7.9 in Gross Weight 1.1 kg / 2.4 lbs Units per pack 1 pc









## **MATERIALS**

#### AGGLOMERATED CORK

High performance in thermal and acoustic insulation. Resistant to abrasion and to impact. Waterproof and fire retardant. Finishing with colourless aqueous coating with properties of water repellency, oil, stains and dirt as well as high resistance to UV and aging.



Dark Cork Colourless

#### **IRON SHEET**

Hardness and strength are its characteristics, it is painted with a powder coating that is scratch and wear resistant.



AV1 Cold White



BV10 Dry Yellow



BV19 Soft Green

#### **COPPER SHEET**

Hardness and strength are its characteristics. Polished finishing.



BV21 Clean Copper

#### **BRASS SHEET**

Hardness and strength are its characteristics. Polished finishing.



BV22 Antique Gold

### **NOTES**

Other finishing options a