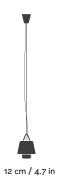

# Custom

Arranged with the client.

### Description

CORTINA is a pendant lamp which plays with light as a delicate curtain. The shape is casted from a block cork which evokes a piece of land levitating. The metal sheet, with its reflecting surfaces, valorizes the light and forms a perfect contrast with the warm aspect of the natural cork. CORTINA values the light, the land and the nature, bringing the outside garden indoors.



+351 926 874 561 contact@dam.pt

+351 920 401 918 press@dam.pt

# **DIMENSIONS**

### **CORTINA** big

REF. 64

# Packaging

W16 x D104 x H20 cm W6.3 x D40.9 x H7.9 in Gross Weight 2.1 kg / 4.6 lbs Units per pack 1 pc







### **CORTINA** small

REF. 63

## Packaging

W16 x D54 x H20 cm W6.3 x D21.3 x H7.9 in Gross Weight 1.1 kg / 2.4 lbs Units per pack 1 pc









## **MATERIALS**

#### AGGLOMERATED CORK

High performance in thermal and acoustic insulation. Resistant to abrasion and to impact. Waterproof and fire retardant. Finishing with colourless aqueous coating with properties of water repellency, oil, stains and dirt as well as high resistance to UV and aging.



Dark Cork Colourless

#### **IRON SHEET**

Hardness and strength are its characteristics, it is painted with a powder coating that is scratch and wear resistant.



AV1 Cold White



BV10 Dry Yellow



BV19 Soft Green

#### **COPPER SHEET**

Hardness and strength are its characteristics. Polished finishing.



BV21 Clean Copper

#### **BRASS SHEET**

Hardness and strength are its characteristics. Polished finishing.



BV22 Antique Gold

### **NOTES**

Other finishing options are