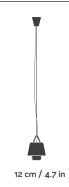

gs up to 80% and lifetime over 60.000h (more that 20 years).

### Cable

Cord in 'Cold white' or 'grumpy black' textile with L150 cm / L59 in

### Custom

Arranged with the client.

### Description

CORTINA is a pendant lamp which plays with light as a delicate curtain. The shape is casted from a block cork which evokes a piece of land levitating. The metal sheet, with its reflecting surfaces, valorizes the light and forms a perfect contrast with the warm aspect of the natural cork. CORTINA values the light, the land and the nature, bringing the outside garden indoors.



+351 926 874 561 contact@dam.pt

+351 920 401 918 press@dam.pt

# **DIMENSIONS**

### **CORTINA** big

REF. 64

# Packaging

W16 x D104 x H20 cm W6.3 x D40.9 x H7.9 in Gross Weight 2.1 kg / 4.6 lbs Units per pack 1 pc







### **CORTINA** small

REF. 63

## Packaging

W16 x D54 x H20 cm W6.3 x D21.3 x H7.9 in Gross Weight 1.1 kg / 2.4 lbs Units per pack 1 pc









## **MATERIALS**

#### AGGLOMERATED CORK

High performance in thermal and acoustic insulation. Resistant to abrasion and to impact. Waterproof and fire retardant. Finishing with colourless aqueous coating with properties of water repellency, oil, stains and dirt as well as high resistance to UV and aging.



Dark Cork Colourless

#### **IRON SHEET**

Hardness and strength are its characteristics, it is painted with a powder coating that is scratch and wear resistant.



AV1 Cold White



BV10 Dry Yellow



BV19 Soft Green

#### **COPPER SHEET**

Hardness and strength are its characteristics. Polished finishing.



BV21 Clean Copper

#### **B