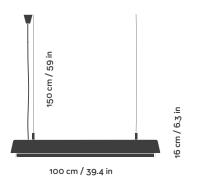

# **DIMENSIONS**

### Cable

Cord in 'Cold white' or 'grumpy black' textile with L150 cm / L59 in