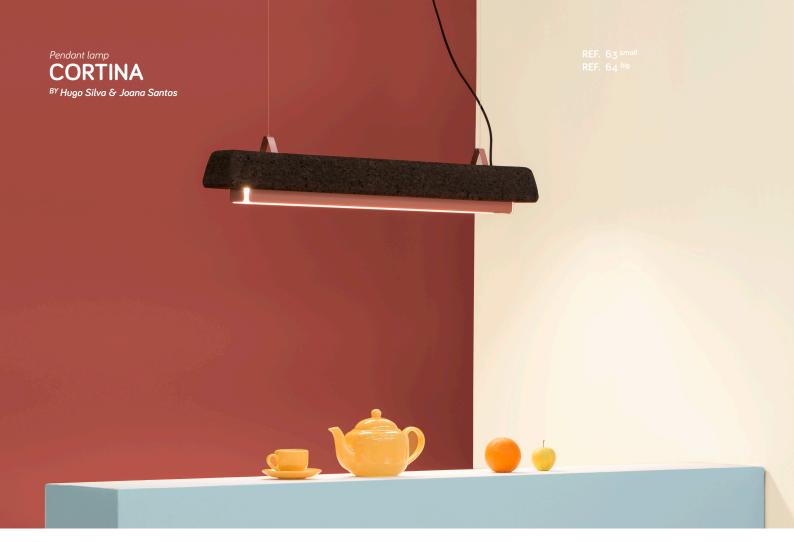

### Description

CORTINA is a pendant lamp which plays with light as a delicate curtain. The shape is casted from a block cork which evokes a piece of land levitating. The metal sheet, with its reflecting surfaces, valorizes the light and forms a perfect contrast with the warm aspect of the natural cork. CORTINA values the light, the land and the nature, bringing the outside garden indoors.

### Materials

Agglomerated dark cork and metal sheet (iron, copper or brass).

#### **Finishings**

Cork finished with colourless aqueous coating with properties of water repellency, oil, stains and dirt as well as high resistance to UV and aging. Metal with copper finishing.

#### Lamp

30 Watt LED. Supply voltage 230V ±15%. Colour temperature in 'cold' white (4000K) or 'warm' white (3000K). High-quality LED lighting with energy savings up to 80% and lifetime over 60.000h (more that 20 years).