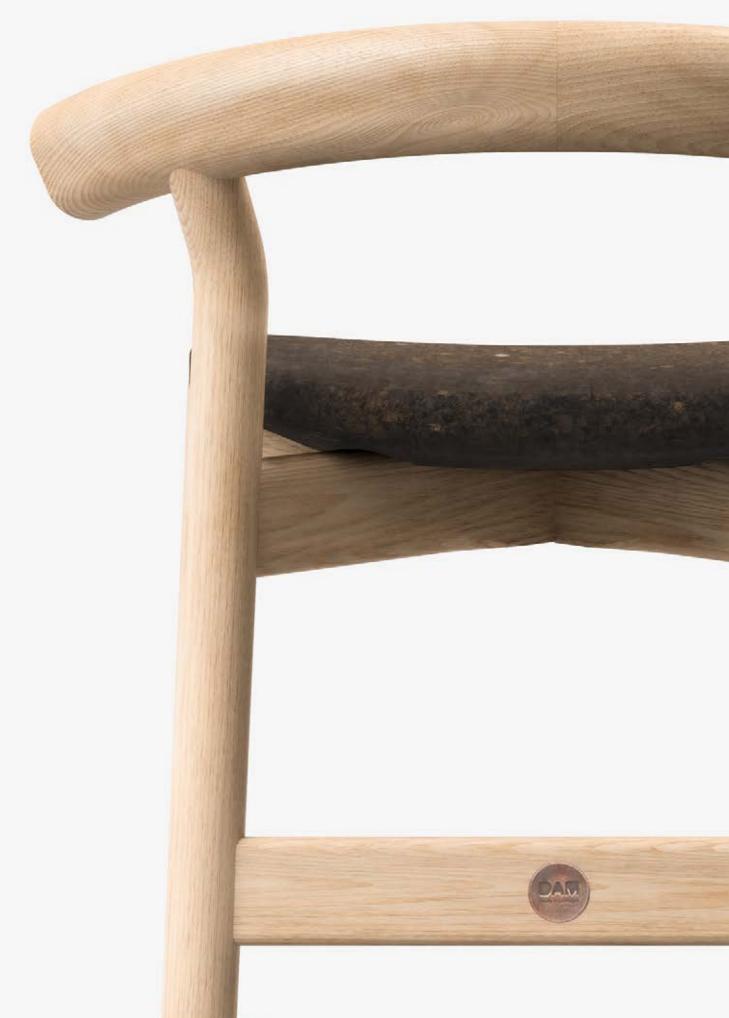

#### Materials

Solid ash (structure) and composite dark cork (seat). Also available in solid oak or solid walnut (structure) and light composite cork (seat).

#### Description

DINA family honours the hard work of those who have tamed the land of the oldest wine region in the world – the Douro Valley, in Portugal. Its structure is inspired by the delicate outlines of the slopes and the seat refers to wine and grapes that generate the renowned Porto Wine. This bar stool is characterised by a comfortable backrest and it is perfect for workplaces and bars, guaranteeing a relaxed lounging.

# SOLID ASH

European solid ash, that comes from forests controlled through a process covered by the FSC Certification. This wood can last a lifetime but it needs maintenance and care. It is finished with colourless matt varnish that has a special uv protection which prevents discoloration, and also forms a water repellent layer.