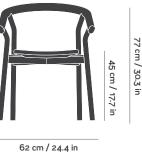

# Bar chair DIMENSIONS

## Packaging

W77 x D70 x H107 cm W30.3 x D27.6x H42.1 in Gross Weight 20.3 kg / 44.8 lbs Units per pack 3 pc

55 cm / 21.7 in

Office +351 926 874 561 contact@damportugal.com

Press +351 920 401 918 press@damportugal.com