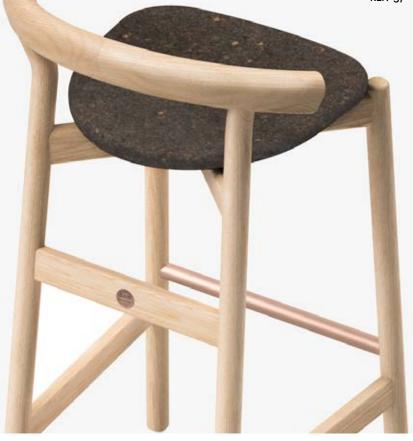

# Bar chair DINA Bar Chair <sup>BY</sup> Hugo Silva & Joana Santos

REF. 21 Dora REF. 22 <sup>Dina</sup> REF. 36 Dina Bar stool REF. 37 <sup>Dina Bar chair</sup>

#### Materials

Solid ash (structure) and composite dark cork (seat). Also available in solid oak or solid walnut (structure) and light composite cork (seat).

#### Description

DINA family honours the hard work of those who have tamed the land of the oldest wine region in the world – the Douro Valley, in Portugal. Its structure is inspired by the delicate outlines of the slopes and the seat refers to wine and grapes that generate the renowned Porto Wine. This bar stool is characterised by a comfortable backrest and it is perfect for workplaces and bars, guaranteeing a relaxed lounging.