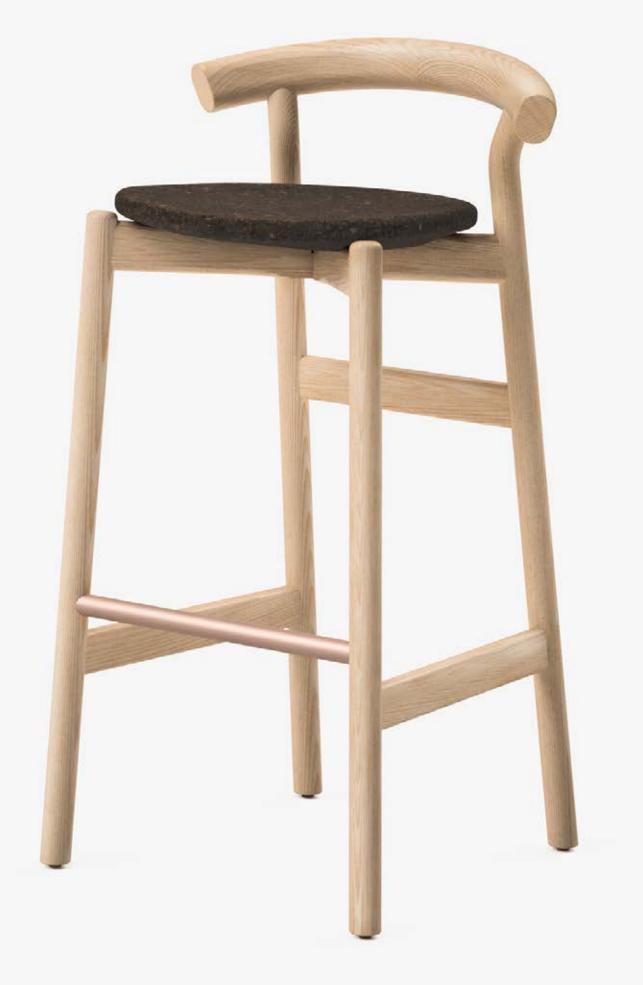

# Bar chair DINA Bar Chair <sup>BY</sup> Hugo Silva & Joana Santos

REF. 21 Dora REF. 22 <sup>Dina</sup> REF. 36 Dina Bar stool REF. 37 <sup>Dina Bar chair</sup>

#### Materials

Solid ash (structure) and composite dark cork (seat). Also available in solid oak or solid walnut (structure) and light composite cork (seat).

#### Description

DINA family honours the hard work of those who have tamed the land of the oldest wine region in the world – the Douro Valley, in Portugal. Its structure is inspired by the delicate outlines of the slopes and the seat refers to wine and grapes that generate the renowned Porto Wine. This bar stool is characterised by a comfortable backrest and it is perfect for workplaces and bars, guaranteeing a relaxed lounging.