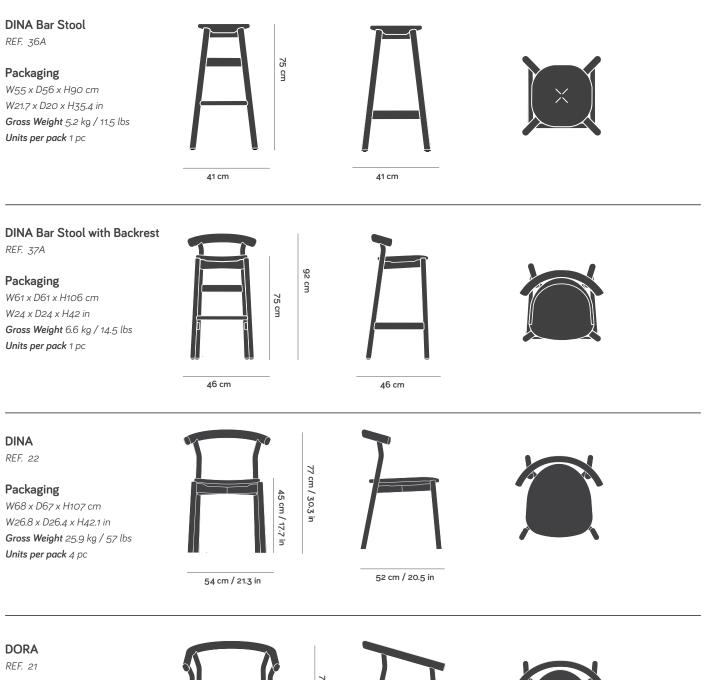

# Bar chair DIMENSIONS

## Packaging

W77 x D70 x H107 cm W30.3 x D27.6x H42.1 in Gross Weight 20.3 kg / 44.8 lbs Units per pack 3 pc

55 cm / 21.7 in

Office +351 926 874 561 contact@damportugal.com

Press +351 920 401 918 press@damportugal.com