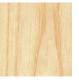

## OAK VENEER

High quality oak veneer glued to the MDF and finished with colourless or coloured matt varnish thas has a special uv protection which prevents discoloration and also forms a water repellent layer. The MDF is stronger and more stable than solid wood, so the chances of splitting or cracking are reduced.