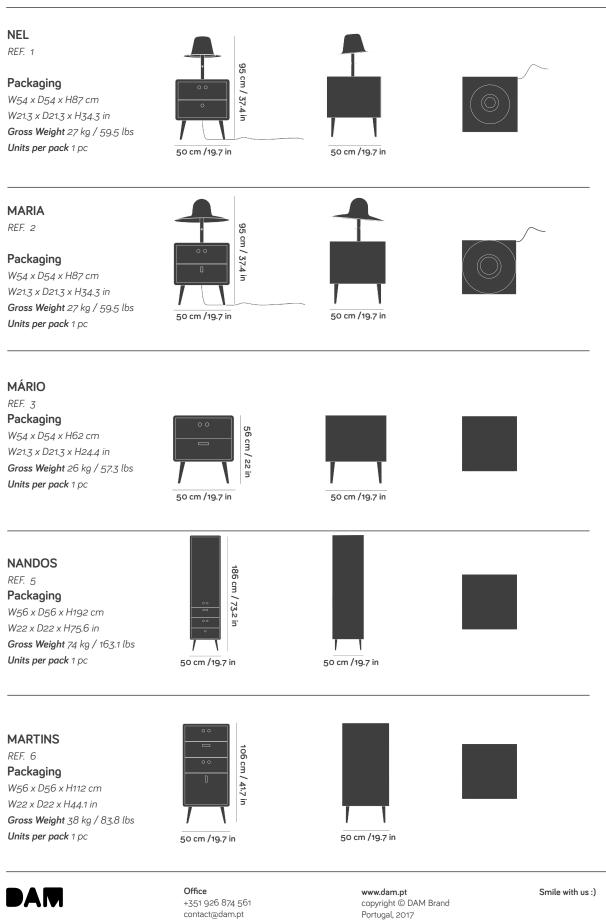

REF. 1 <sup>nel</sup> REF. 2 <sup>maria</sup> REF. 3 <sup>mário</sup> REF. 5 <sup>nandos</sup> REF. 6 <sup>martins</sup>

# DIMENSIONS

**Press** +351 920 401 918 press@dam.pt