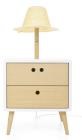

#### Description

NEL explores the gender issue and has a human and humoristic character. The lampshade represents the men's straw hat, typical from the Portuguese region of Baixo Minho. The handles accentuate the humorist intention, because Maria (the other side table) speaks too much and NEL is amazed with her speech. The drawers have illustrations of the belongings of the character. NEL is designed for indoors, can be produced in different colours and it is suitable for children, youngsters and adults.