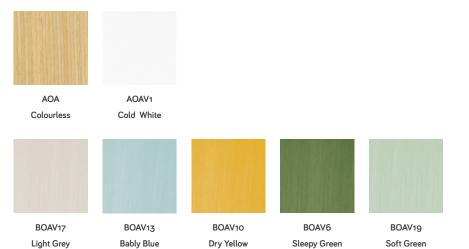

### Finishings

Colourless matt varnish (drawers, feet and lamp's support) and 'cold white' matt varnish (frame). Matt varnish also available in 'baby blue', 'dry yellow', 'light grey', 'sleepy green' and 'soft green'.

#### Colourless