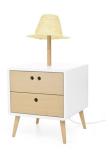

#### Description

NEL explores the gender issue and has a human and humoristic character. The lampshade represents the men's straw hat, typical from the Portuguese region of Baixo Minho. The handles accentuate the humorist intention, because Maria (the other side table) speaks too much and NEL is amazed with her speech. The drawers have illustrations of the belongings of the character. NEL is designed for indoors, can be produced in different colours and it is suitable for children, youngsters and adults.