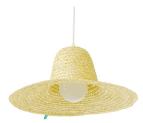

## Description

SARA is a pendant lamp that lights your room and also your ideas. The shape of SARA is simple and elegant. The lampshade represents the women's straw hat, typical from the Portuguese region of Baixo Minho.

## Materials

Hand-sewn straw braid (lampshade), solid ash (ceiling base) and textile cord in 'cold white'.