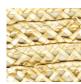

#### **RICE STRAW**

100% rice straw, made with natural braided fiber. Hand-sewn straw braid. Lightness and resistance are its characteristics.

Natural