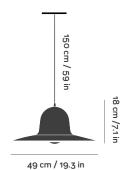

# **DIMENSIONS**

## Lamp

Bulb E27, warm white, energy saving, 20 Watt, 220-240 V, 50 Hz. Textile cord in 'cold white' textile, L150 cm / L59".