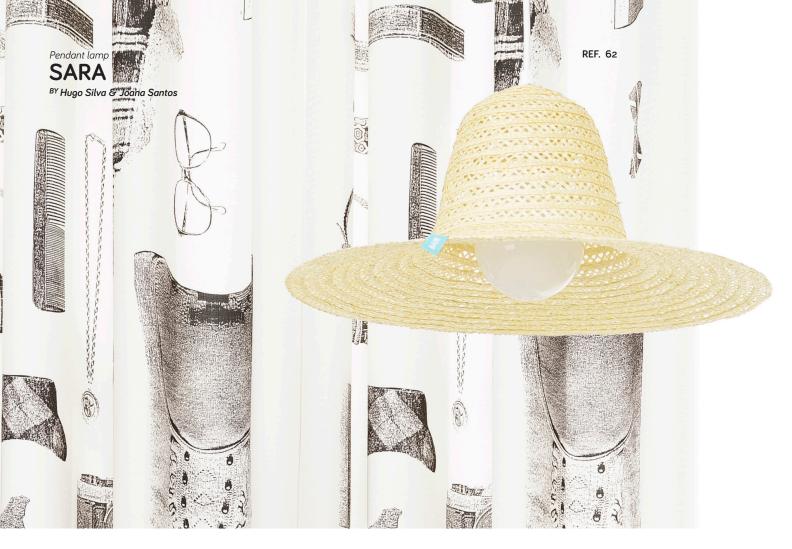

## Description

SARA is a pendant lamp that lights your room and also your ideas. The shape of SARA is simple and elegant. The lampshade represents the women's straw hat, typical from the Portuguese region of Baixo Minho.

## **SARA**

REF. 62

## Materials

Hand-sewn straw braid (lampshade), solid ash (ceiling base) and textile cord in 'cold white'.