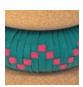

### **FELT**

Felt waste from the Portuguese hatmaking industry, intertwined in a pattern. Textile composition: Merino wool.

V2 Grumpy black Flower pattern

V2 Grumpy black Arrow pattern

V15 Deep blue Flower pattern

V15 Deep blue Arrow pattern

V5 Scared blue Flower pattern

V5 Scared blue Arrow pattern

V11 Hot red Flower pattern

V11 Hot red Arrow pattern

**NOTES** 

Other finishing options are possible, on a case-by-case basis.