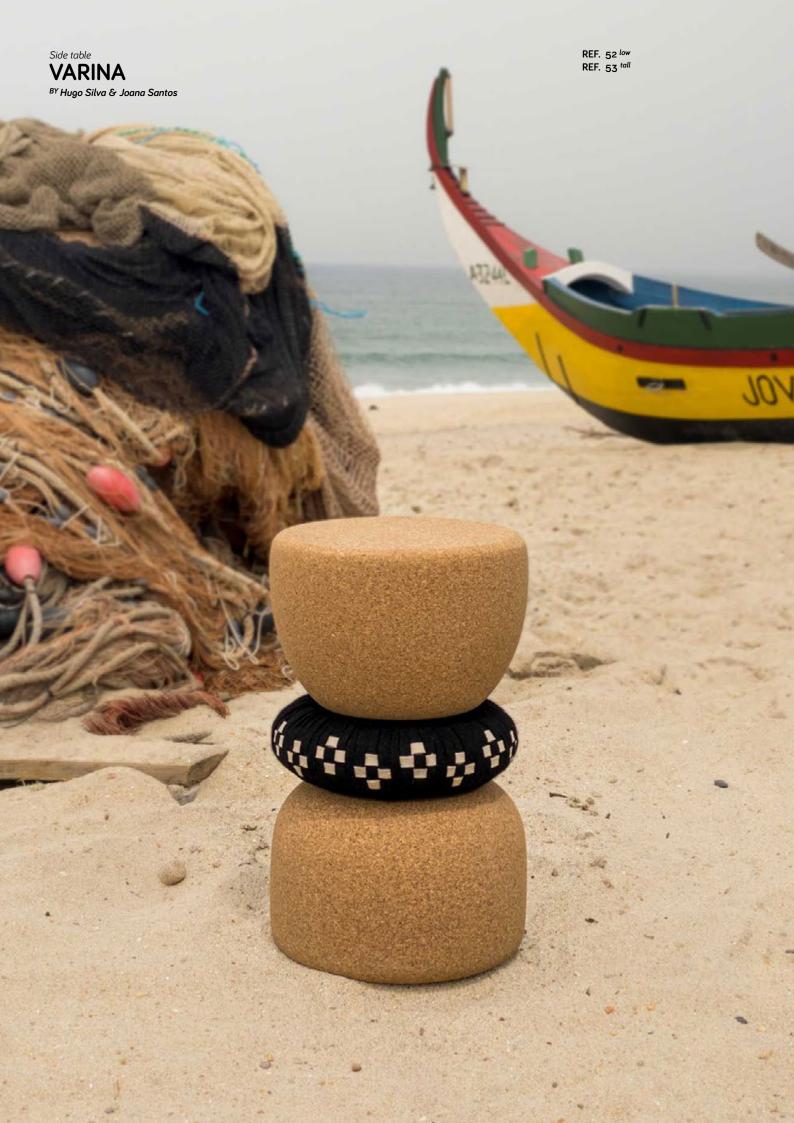

## Description

The VARINA table represents the women called "VARINAS" from the lands of Var, now known as Ovar - a city in Portugal. They left by train for Porto and Lisbon with a basket on a wheel on their heads, to sell fish. With cork as the base material, the table has a wheel that supports the top and represents the artifact that facilitates the transport of the basket on the head. The wheel is a small circular pillow made with hand-interlaced felt waste.

### Materials

Natural and recyclable composite light cork; felt waste from the Portuguese hat making industry in 'grumpy black', 'deep blue', 'hot red' or 'scared blue' and flower pattern or arrow pattern.