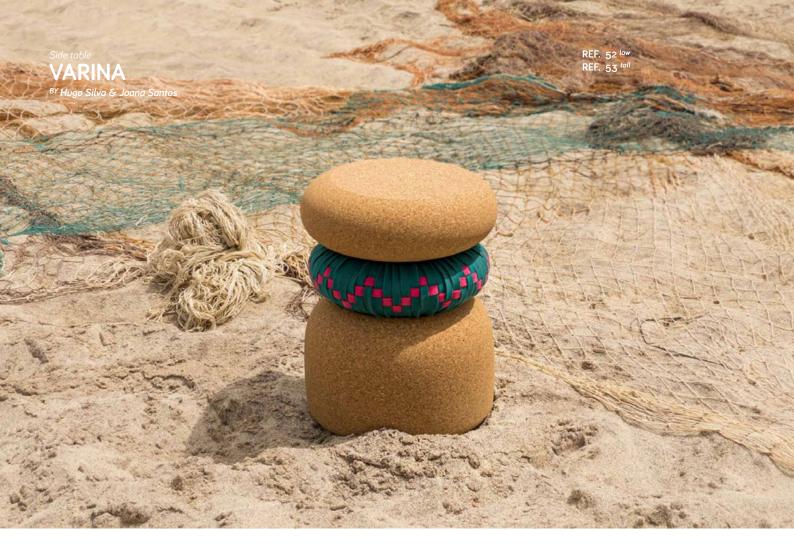

## Description

The VARINA table represents the women called "VARINAS" from the lands of Var, now known as Ovar - a city in Portugal. They left by train for Porto and Lisbon with a basket on a wheel on their heads, to sell fish. With cork as the base material, the table has a wheel that supports the top and represents the artifact that facilitates the transport of the basket on the head. The wheel is a small circular pillow made with hand-interlaced felt waste.

### Materials

Natural and recyclable composite light cork; felt waste from the Portuguese hat making industry in 'grumpy black', 'deep blue', 'hot red' or 'scared blue' and flower pattern or arrow pattern.