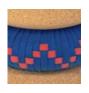

### **FELT**

Felt waste from the Portuguese hatmaking industry, intertwined in a pattern. Textile composition: Merino wool.

V2 Grumpy black Flower pattern

V2 Grumpy black Arrow pattern

V15 Deep blue Flower pattern

V15 Deep blue Arrow pattern

V5 Scared blue Flower pattern

V5 Scared blue Arrow pattern

V11 Hot red Flower pattern

V11 Hot red Arrow pattern

**NOTES** 

Other finishing options are possible, on a case-by-case basis.