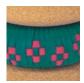

### **FELT**

Felt waste from the Portuguese hatmaking industry, intertwined in a pattern. Textile composition: Merino wool.

V2 Grumpy black Flower pattern

V2 Grumpy black Arrow pattern

V15 Deep blue Flower pattern

V15 Deep blue Arrow pattern

V5 Scared blue Flower pattern

V5 Scared blue Arrow pattern

V11 Hot red Flower pattern

V11 Hot red Arrow pattern

**NOTES** 

Other finishing options are possible, on a case-by-case basis.