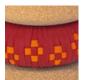

### **FELT**

Felt waste from the Portuguese hatmaking industry, intertwined in a pattern. Textile composition: Merino wool.

V2 Grumpy black Flower pattern

V2 Grumpy black Arrow pattern

V15 Deep blue Flower pattern

V15 Deep blue Arrow pattern

V5 Scared blue Flower pattern

V5 Scared blue Arrow pattern

V11 Hot red Flower pattern

V11 Hot red Arrow pattern

**NOTES** 

Other finishing options are possible, on a case-by-case basis.