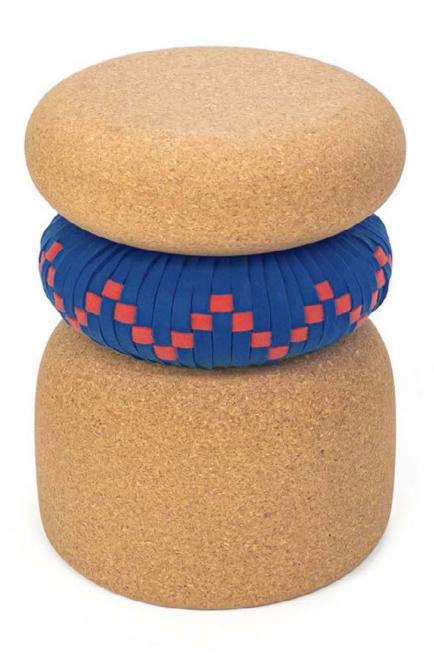

## Description

The VARINA table represents the women called "VARINAS" from the lands of Var, now known as Ovar - a city in Portugal. They left by train for Porto and Lisbon with a basket on a wheel on their heads, to sell fish. With cork as the base material, the table has a wheel that supports the top and represents the artifact that facilitates the transport of the basket on the head. The wheel is a small circular pillow made with hand-interlaced felt waste.

### Materials

Natural and recyclable composite light cork; felt waste from the Portuguese hat making industry in 'grumpy black', 'deep blue', 'hot red' or 'scared blue' and flower pattern or arrow pattern.