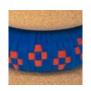

### **FELT**

Felt waste from the Portuguese hatmaking industry, intertwined in a pattern. Textile composition: Merino wool.

V2 Grumpy black Flower pattern

V2 Grumpy black Arrow pattern

V15 Deep blue Flower pattern

V15 Deep blue Arrow pattern

V5 Scared blue Flower pattern

V5 Scared blue Arrow pattern

V11 Hot red Flower pattern

V11 Hot red Arrow pattern

**NOTES** 

Other finishing options are possible, on a case-by-case basis.